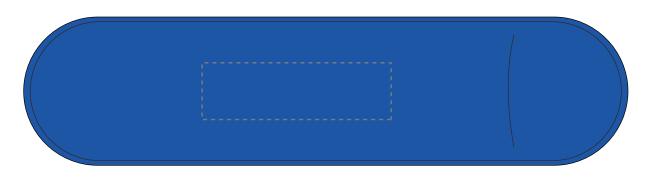

Product and Artwork Proof VELVETEEN POUCH

Your Ref: Quantity: Product Code: TPCBX0005
Our Ref: Version: 1 Product Colour: BLUE

**PRINTING CONCERNS:** 

We stock this item in the following colours

## ARTWORK SCALE 100%

ARTWORK SCALE 100% Foil Blocking Area: 50mm x 15mm

Product Image for visualisation - colours may vary

## The dashed line is to demonstrate print area and will not appear on your printed item